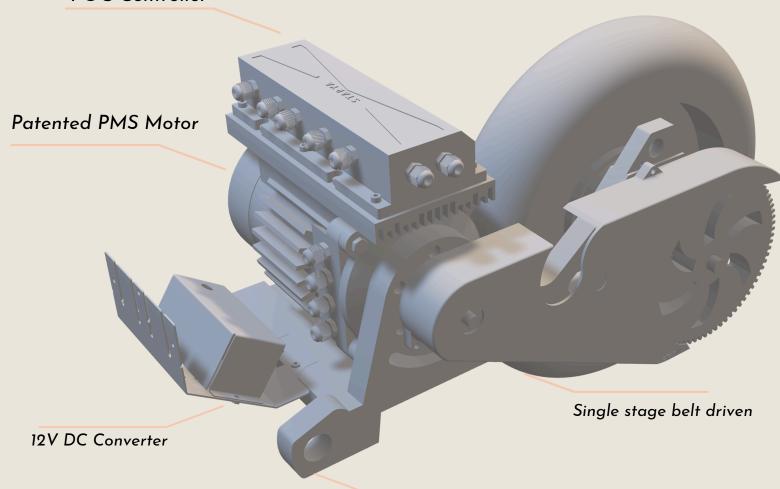

## Know your **EPK**

**FOC Controller** 

Patented Swing-arm Chassis

Scan here to learn what makes our EPK so special

Confort (Discontinued)

Top Speed 50 Kmph

Range 50 Kms\*

Motor Capacity 2 kW (Peak)

Motor Type PMSM

Drive Type Mid Drive

Price ₹54,999/-

Comfort+

Top Speed 50 Kmph

Range 85 Kms\*

Motor Capacity 2 kW (Peak)

Motor Type PMSM

Drive Type Mid Drive

Price ₹64,999/-

Top Speed

Price

| Range          | 85 Kms*              |
|----------------|----------------------|
| Motor Capacity | <b>4.3 kW</b> (Peak) |
| Motor Type     | PMSM                 |
| Drive Type     | Mid Drive            |